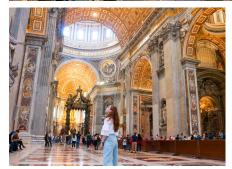

#### Day 5 - Vatican

Enjoy a guided tour of the Vatican's Museums and Sistine Chapel. Built by connecting portions of the old papal residence with newer structures, the museum houses a world-renowned collection of art and antiquities. Michelangelo painted the ceiling of the Sistine Chapel between 1508 and 1512 and later painted The Last Judgment between 1535 and 1541 for Popes Clement VII and Paul III. The primary function of the chapel is the Papal Conclave, providing the place where the College of Cardinals of the church gathers to elect a new pope. Then, walk through St. Peter's Basilica and celebrate Mass here. The present structure completed in 1590 was built over the Byzantine and Middle Ages structures that marked the tomb of Saint Peter. There are more than 100 tombs within the basilica, including most recently Saint John Paul II. Finish the day at the Pantheon, built by Marcus Agrippa during the reign of Augustus (27 BC to 14 AD). Emperor Hadrian rebuilt it around 126 AD. The building was given to Pope Boniface IV who converted it into a church - Saint Mary and the Martyrs (Santa Maria Rotunda). Mass continues to be celebrated here. Dinner is on your own tonight. (B)