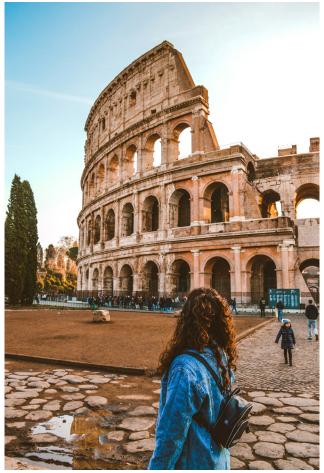

#### Day 4 - Assisi

After breakfast, you will walk to the Papal Basilica of St Francis, the mother church of the Franciscan Order and the burial place of St Francis. This basilica, which was begun in 1228, is built on the side of a hill and comprises an Upper and Lower church. These are decorated with numerous frescoes by late medieval painters including, Giotto. Celebrate Mass here. Continue your guided pilgrimage of the town's highlights featuring the Basilica of St. Clare, where you can kneel before the famous crucifix from which Jesus spoke to St Francis. This afternoon, travel to Rome and enjoy a visit to the Forum and the Colosseum, once the heart of ancient Rome and a place of martyrdom for the early saints. Explore the romance of Rome as you stop at the famous Trevi Fountain. Legend says those who toss a coin into the fountain will one day return to Rome to toss another into the waters of Trevi. Check into your Rome hotel for an overnight stay. (B)