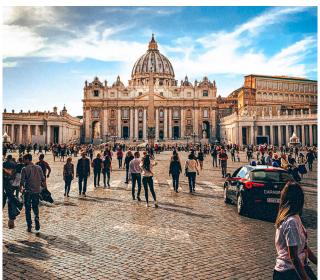

#### Day 5 - Vatican

Enjoy a guided tour of the Vatican's Museums and Sistine Chapel. Built by connecting portions of the old papal residence with newer structures, the museum houses a world-renowned collection of art and antiquities. Michelangelo painted the ceiling of the Sistine Chapel between 1508 and 1512 and later painted The Last Judgment between 1535 and 1541 for Popes Clement VII and Paul III. The primary function of the chapel is the Papal Conclave, providing the place where the College of Cardinals of the church gathers to elect a new pope. Then, walk through St. Peter's Basilica and celebrate Mass here. The present structure completed in 1590 was built over the Byzantine and Middle Ages structures that marked the tomb of Saint Peter. There are more than 100 tombs within the basilica, including most recently Saint John Paul II. Finish the day at the Pantheon, built by Marcus Agrippa during the reign of Augustus (27 BC to 14 AD). Emperor Hadrian rebuilt it around 126 AD. The building was given to Pope Boniface IV who converted it into a church - Saint Mary and the Martyrs (Santa Maria Rotunda). Mass continues to be celebrated here. Dinner is on your own tonight. (B)