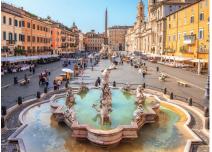

#### Day 4 - Assisi

After breakfast, you will walk to the Papal Basilica of St Francis, the mother church of the Franciscan Order and the burial place of St Francis. This basilica, which was begun in 1228, is built on the side of a hill and comprises an Upper and Lower church. These are decorated with numerous frescoes by late medieval painters including, Giotto. Celebrate Mass here. Continue your guided pilgrimage of the town's highlights featuring the Basilica of St. Clare, where you can kneel before the famous crucifix from which Jesus spoke to St Francis. This afternoon, travel to Rome and enjoy a visit to the Forum and the Colosseum, once the heart of ancient Rome and a place of martyrdom for the early saints. Explore the romance of Rome as you stop at the famous Trevi Fountain. Legend says those who toss a coin into the fountain will one day return to Rome to toss another into the waters of Trevi. Check into your Rome hotel for an overnight stay. (B)