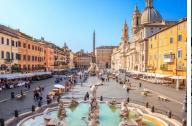

#### Day 4 - Assisi

After breakfast, you will walk to the Papal Basilica of St Francis, the mother church of the Franciscan Order and the burial place of St Francis. This basilica, which was begun in 1228, is built on the side of a hill and comprises an Upper and Lower church. These are decorated with numerous frescoes by late medieval painters including, Giotto. Celebrate Mass here. Continue your guided pilgrimage of the town's highlights featuring the Basilica of St. Clare, where you can kneel before the famous crucifix from which Jesus spoke to St Francis. This afternoon, travel to Rome and enjoy a visit to the Forum and the Colosseum, once the heart of ancient Rome and a place of martyrdom for the early saints. Explore the romance of Rome as you stop at the famous Trevi Fountain. Legend says those who toss a coin into the fountain will one day return to Rome to toss another into the waters of Trevi. Check into your Rome hotel for an overnight stay. (B)