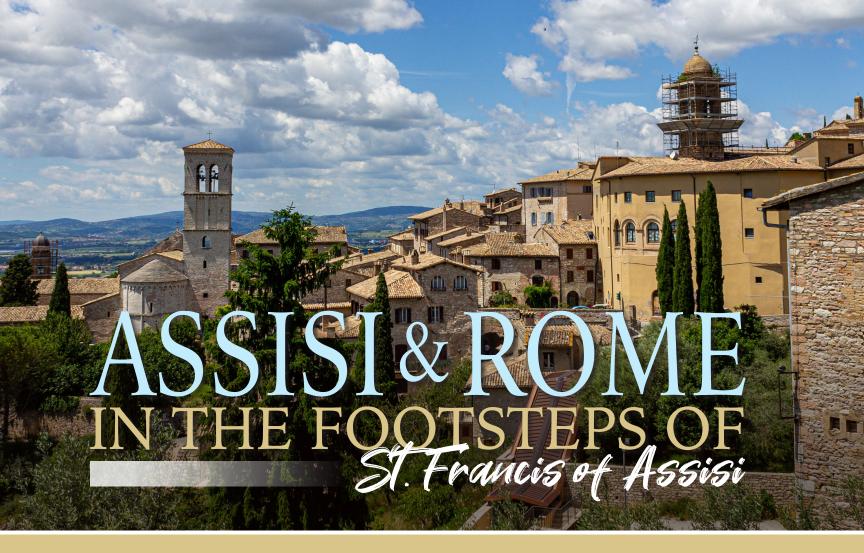

#### Day 3 - Assisi

This morning, wake up to the atmospheric sounds of chapel bells, cobblestone footsteps and a tangible spirit of St. Francis preserved within the walls of this holy town. In the morning, you will visit the lower city. The Basilica of St. Mary of the Angels stands at the foot of the hill of Assisi over the Porziuncola, Saint Francis' Church, given to him by the Benedictine monks. The Church and Convent of St. Damiano is where, in 1205, St. Francis received his calling to "Rebuild My Church." St. Claire would later lead her Order of the Poor Ladies from here until her death in 1253. You will have time for private devotion and leisure before returning to your hotel for an overnight stay. Dinner is on your own tonight. (B)

#### Day 4 - Assisi

After breakfast, you will walk to the Papal Basilica of St Francis, the mother church of the Franciscan Order and the burial place of St Francis. This basilica, which was begun in 1228, is built on the side of a hill and comprises an Upper and Lower church. These are decorated with numerous frescoes by late medieval painters including, Giotto. Celebrate Mass here. Continue your guided pilgrimage of the town's highlights featuring the Basilica of St. Clare, where you can kneel before the famous crucifix from which Jesus spoke to St Francis. This afternoon, travel to Rome and enjoy a visit to the Forum and the Colosseum, once the heart of ancient Rome and a place of martyrdom for the early saints. Explore the romance of Rome as you stop at the famous Trevi Fountain. Legend says those who toss a coin into the fountain will one day return to Rome to toss another into the waters of Trevi. Check into your Rome hotel for an overnight stay. (B)