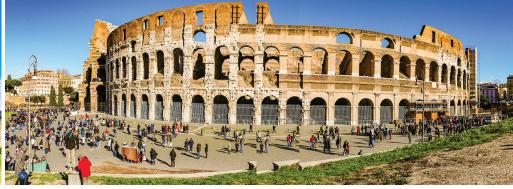

#### Day 4 - Assisi

After breakfast, you will walk to the Papal Basilica of St Francis, the mother church of the Franciscan Order and the burial place of St Francis. This basilica, which was begun in 1228, is built on the side of a hill and comprises an Upper and Lower church. These are decorated with numerous frescoes by late medieval painters including, Giotto. Celebrate Mass here. Continue your guided pilgrimage of the town's highlights featuring the Basilica of St. Clare, where you can kneel before the famous crucifix from which Jesus spoke to St Francis. This afternoon, travel to Rome and enjoy a visit to the Forum and the Colosseum, once the heart of ancient Rome and a place of martyrdom for the early saints. Explore the romance of Rome as you stop at the famous Trevi Fountain. Legend says those who toss a coin into the fountain will one day return to Rome to toss another into the waters of Trevi. Check into your Rome hotel for an overnight stay. (B)