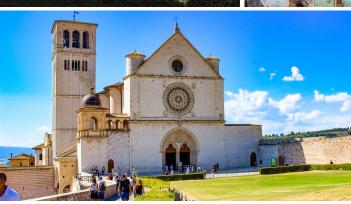

#### Day 3 - Assisi

This morning, wake up to the atmospheric sounds of chapel bells, cobblestone footsteps and a tangible spirit of St. Francis preserved within the walls of this holy town. In the morning, you will visit the lower city. The Basilica of St. Mary of the Angels stands at the foot of the hill of Assisi over the Porziuncola, Saint Francis' Church, given to him by the Benedictine monks. The Church and Convent of St. Damiano is where, in 1205, St. Francis received his calling to "Rebuild My Church." St. Claire would later lead her Order of the Poor Ladies from here until her death in 1253. You will have time for private devotion and leisure before returning to your hotel for an overnight stay. Dinner is on your own tonight. (B)

#### Day 4 - Assisi

After breakfast, you will walk to the Papal Basilica of St Francis, the mother church of the Franciscan Order and the burial place of St Francis. This basilica, which was begun in 1228, is built on the side of a hill and comprises an Upper and Lower church. These are decorated with numerous frescoes by late medieval painters including, Giotto. Celebrate Mass here. Continue your guided pilgrimage of the town's highlights featuring the Basilica of St. Clare, where you can kneel before the famous crucifix from which Jesus spoke to St Francis. This afternoon, travel to Rome and enjoy a visit to the Forum and the Colosseum, once the heart of ancient Rome and a place of martyrdom for the early saints. Explore the romance of Rome as you stop at the famous Trevi Fountain. Legend says those who toss a coin into the fountain will one day return to Rome to toss another into the waters of Trevi. Check into your Rome hotel for an overnight stay. (B)